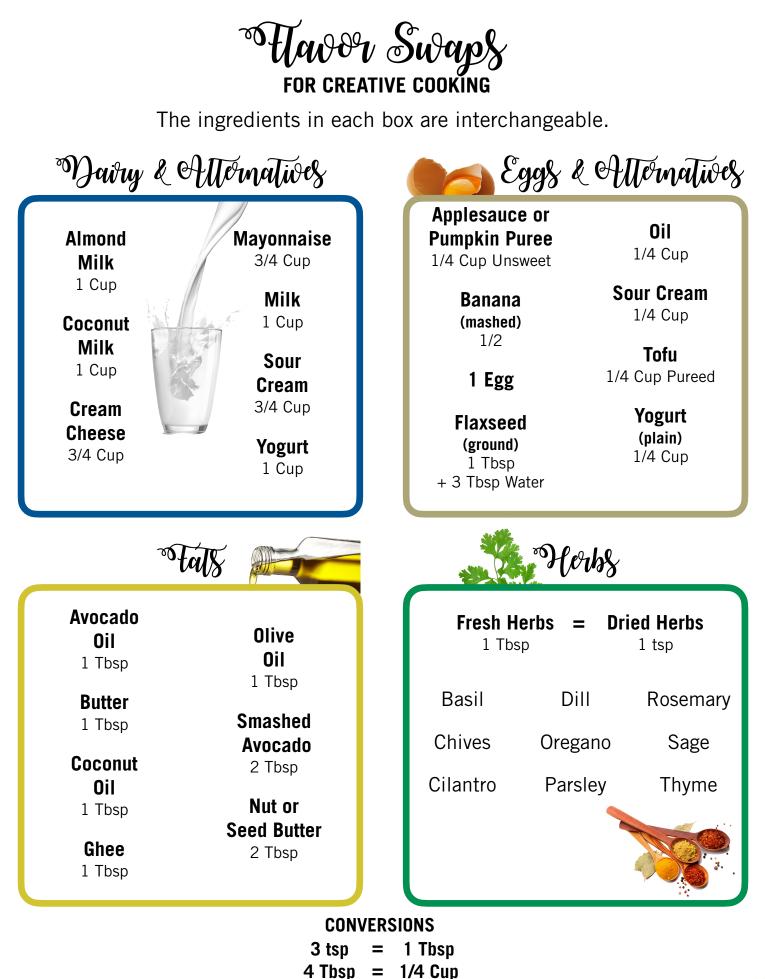

CONVERSIONS 3 tsp = 1 Tbsp 4 Tbsp = 1/4 Cup

## FOR CREATIVE COOKING

The ingredients in each box are interchangeable.