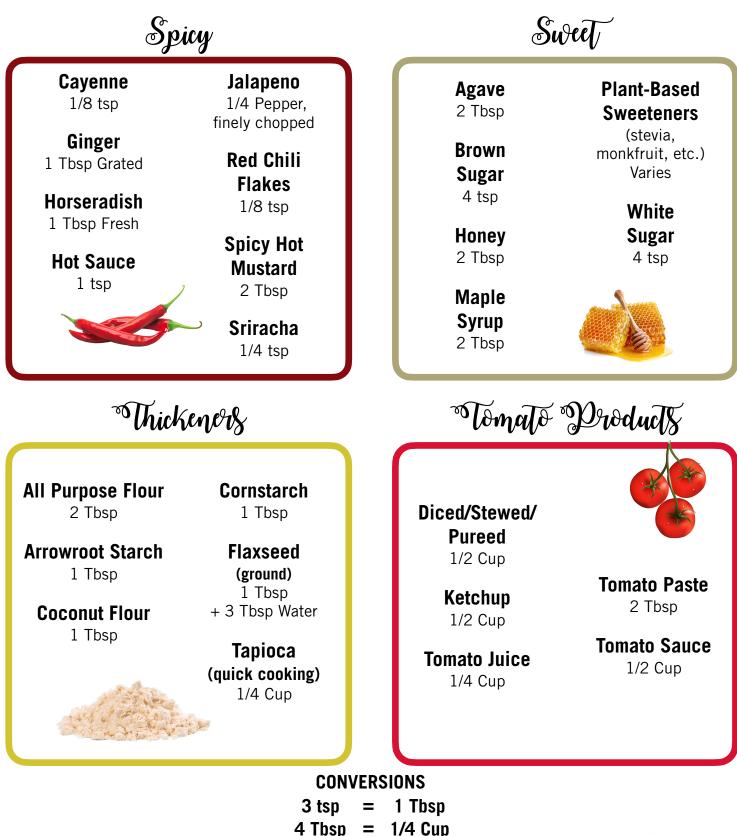

CONVERSIONS 3 tsp = 1 Tbsp 4 Tbsp = 1/4 Cup

## FOR CREATIVE COOKING

The ingredients in each box are interchangeable.