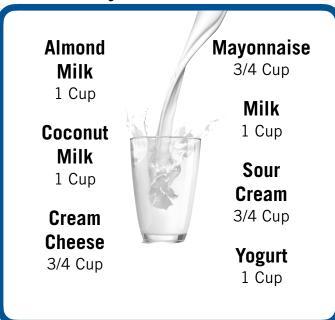

### Mainy & Allonatives

| cggs                                          | e of morning                            |
|-----------------------------------------------|-----------------------------------------|
| Applesauce or Pumpkin Puree 1/4 Cup Unsweet   | <b>Oil</b><br>1/4 Cup                   |
| Banana<br>(mashed)<br>1/2                     | Sour Cream 1/4 Cup  Tofu 1/4 Cup Pureed |
| 1 Egg Flaxseed (ground) 1 Tbsp + 3 Tbsp Water | Yogurt (plain) 1/4 Cup                  |